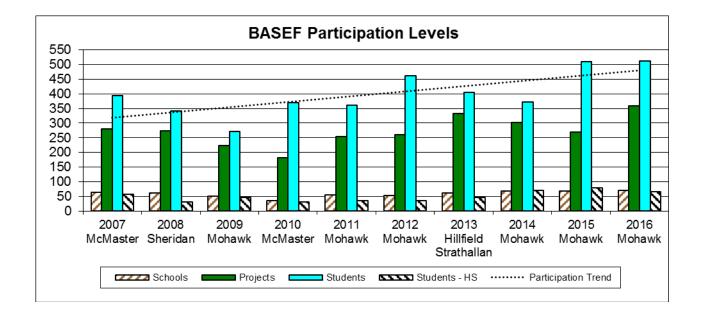

## **About BASEF**

**The Bay Area Science and Engineering Fair** (BASEF) volunteer organizing committee planned and staged the **56**<sup>th</sup> **Annual Regional Fair**, March 30-April 5, 2016 at Mohawk College in Hamilton. Over 500 students participated in the fair. We thank Mohawk College for their excellent support of the fair.